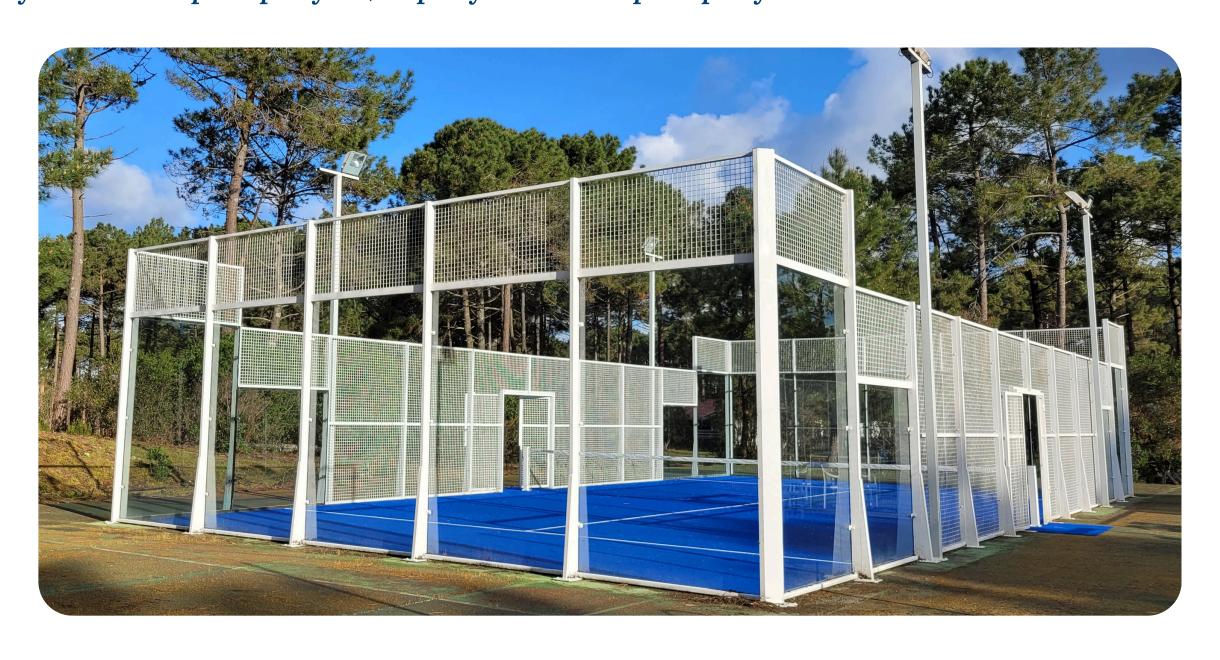

Private Lesson - 45 min - €40

Semi-Private Lesson (2 people) - 45 min - €60

Padel Course - 45 min / 5 days - €120

Private Padel Lesson - 45 min - €40

Padel (outside of course sessions), 1 player: €40, 2 players: €30 per player